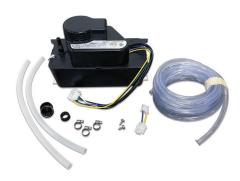

**Discharge Duct Adapter**For extended duct length
Part Number: 2DDA-16

Universal Condensate Pump Kit For unattended operation Part Number: UPK-230

Condenser Return Air Plenum
For installations where it is required to duct air to the inlet of the condenser.
Part Number: DCP-5