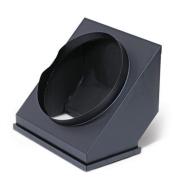

## **Optional Accessories**

Ceiling Panel Kit
For discharging the condenser
air above a drop ceiling
Part Number: CK-16

**Nozzle Kit / 2 x 8**" For directional cooling Part Number: 2NK-3

**Evaporator Return Air Plenum**For ducting return air
Part Number: DEP-16