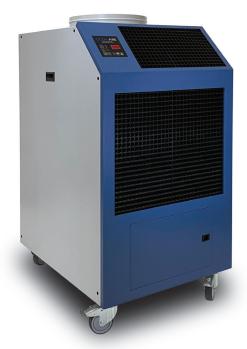

# 3 Ton Deluxe Portable Heat Pump

#### **Product Features:**

- Solid State Electronic Controller
- Automatic Mode Changeover
- Manual or Auto 6-Speed Fan Control
- Large LED Display
- Swivel Ball Bearing Casters with Locking Fronts
- Condensate Overflow Alert
- High Pressure Safety Switch
- Washable Electrostatic Air Filters

### **Technical Specifications:**

Specifications subject to change without notice

Cooling Capacity: 36,050 BTUH Heating Capacity: 32,500 BTUH

Voltage: 208-230V, 60Hz, 1PH

Amps: 19.6 Total Watts: 3620

Cooling Ambient: Operating Range