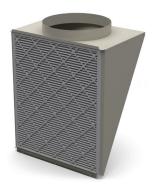

## **Optional Accessories**

Ceiling Panel Kit
For discharging the condenser
air above a drop ceiling
Part Number: CK-16

**Nozzle Kit / 2 x 8**" For directional cooling Part Number: 2NK-3

**Evaporator Return Air Plenum**For ducting return air
Part Number: DEP-16