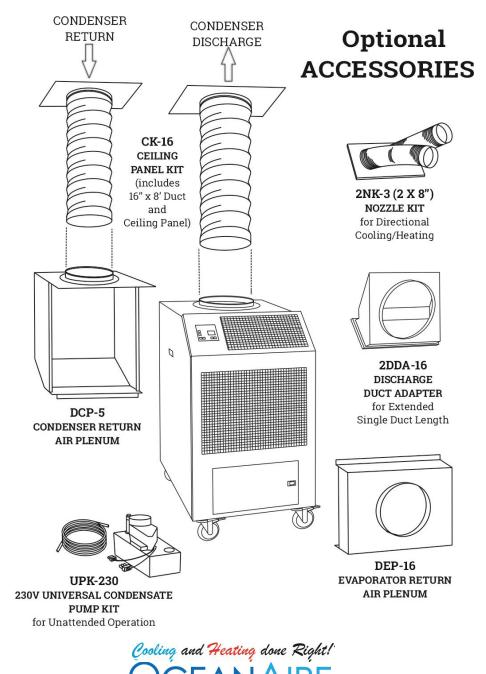

### **PRODUCT FEATURES**

- OA SOLID STATE ELECTRONIC CONTROLLER
- OA AUTOMATIC MODE CHANGEOVER
- OA MANUAL OR AUTO 6-SPEED FAN CONTROL
- OA LARGE LED DISPLAY
- OA SWIVEL BALL BEARING CASTERS WITH LOCKING FRONTS
- OA CONDENSATE OVERFLOW ALERT
- OA HIGH PRESSURE SAFETY SWITCH
- OA WASHABLE ELECTROSTATIC AIR FILTERS