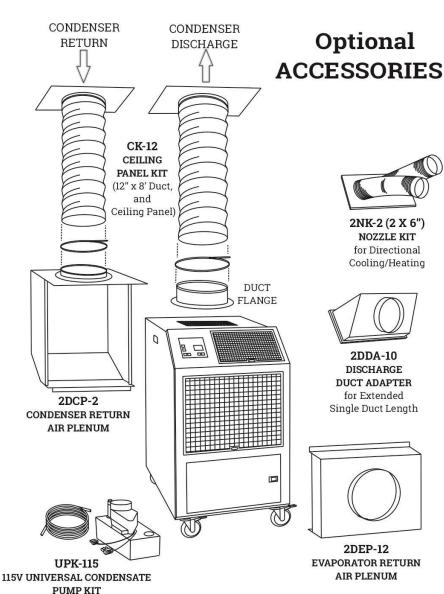

breakers are recommended
- OA EER is determined at high fan speed, with condenser discharge air ducted into separate area
- OA CFM with free discharge
- OA Amps & Watts at 115 Volts

COOLING AMBIENT OPERATING RANGE 65° TO 105°

#### NOT APPROVED FOR OUTDOOR USE

Cooling done Right! OCEANAIRE OCEANAIRE-INC COM

OA-TS-20AC1811-02112021

MODEL: 20AC1811 1.5 TON DELUXE PORTABLE AIR CONDITIONER









# OCEANAIRE

**PRODUCT FEATURES** 

- OA SOLID STATE ELECTRONIC CONTROLLER
- OA AUTOMATIC MODE CHANGEOVER
- OA MANUAL OR AUTO 6-SPEED FAN CONTROL
- OA LARGE LED DISPLAY
- OA SWIVEL BALL BEARING CASTERS WITH LOCKING FRONTS

for Unattended Operation

- OA CONDENSATE OVERFLOW ALERT
- OA HIGH PRESSURE SAFETY SWITCH
- OA WASHABLE ELECTROSTATIC AIR FILTERS



MODEL: 20AC1811 1.5 TON DELUXE PORTABLE



Cooling done Right! FANAIRE

OCEANAIRE-INC.COM OA-TS-20AC1811-02112021