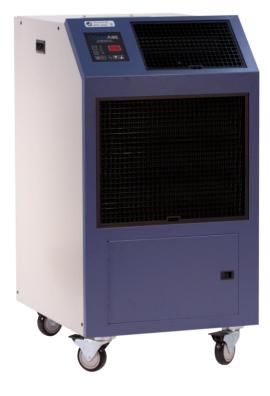

### **TECHNICAL SPECIFICATIONS**

| COOLING CAPACITY                | 16,800 BTUH             |
|---------------------------------|-------------------------|
| VOLTAGE<br>AMPS                 | 115V, 60Hz, 1PH<br>14.1 |
| TOTAL WATTS                     | 1670                    |
| IN RUSH AMPS                    | 75<br>5 000 L 001       |
| PLUG TYPE<br>EER                | 5-20P, LCDI<br>10.0     |
| COMPRESSOR                      | ROTARY                  |
| COMPRESSOR HP<br>COMPRESSOR LRA | 1-1/2<br>63             |
| EVAP CFM - HIGH                 | 600<br>1/0              |
| EVAP MOTOR HP                   | 1/8                     |
| COND CFM                        | 930                     |
| COND MOTOR HP                   | 1/8                     |
| CONDENSATE TANK                 | 5 GALLON                |
| (Pump Optional)                 |                         |
| REFRIGERANT CHARGE              | 40 oz R-410A            |
| HEIGHT                          | 45-3/4 in               |
| WIDTH                           | 24 in                   |
| DEPTH                           | 30 in                   |
| NET WEIGHT                      | 260 lb                  |

#### NOT APPROVED FOR OUTDOOR USE

Cooling done Right! OCEANAIRE OCEANAIRE-INC COM

OA-TS-20AC1811-02112021

MODEL: 20AC1811 1.5 TON DELUXE PORTABLE AIR CONDITIONER