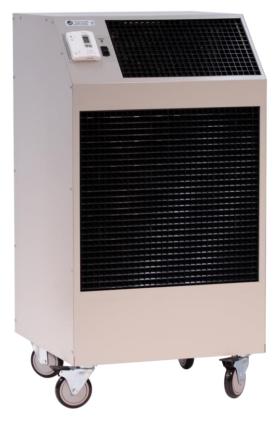

## OCEANAIRE

MODEL: PWC6032 5 TON PORTABLE WATER-COOLED AIR CONDITIONER

## OCEANAIRE

**TECHNICAL SPECIFICATIONS** 

| COOLING CAPACITY                                                               | 60,100 BTUH                                  |
|--------------------------------------------------------------------------------|----------------------------------------------|
| VOLTAGE<br>AMPS<br>TOTAL WATTS                                                 | 208-230V, 60Hz, 3PH<br>16.5<br>5000          |
| IN RUSH AMPS<br>PLUG TYPE<br>EER                                               | 149<br>L15-30P<br>12.0                       |
| COMPRESSOR<br>COMPRESSOR HP<br>COMPRESSOR LRA                                  | SCROLL<br>5<br>137                           |
| EVAP CFM - HIGH<br>EVAP MOTOR HP                                               | 1950<br>1                                    |
| CONDENSER WATER FLOW<br>AT 60°F WATER IN<br>AT 85°F WATER IN                   | 3.8 GPM<br>15 GPM                            |
| WATER LINE CONNECTIONS<br>WATER IN<br>WATER OUT<br>DRAIN<br>CONDENSATE REMOVAL | 5/8 MF<br>5/8 MF<br>3/8 MF<br>PUMP AUTOMATIC |
| REFRIGERANT CHARGE                                                             | 20' VERTICAL LIFT<br>52 oz R-410A            |
| HEIGHT<br>WIDTH<br>DEPTH                                                       | 51-1/2 in<br>27 in<br>29 in                  |
| NET WEIGHT                                                                     | 375 lb                                       |

## PRODUCT FEATURES

OA 24 VOLT NON-PROGRAMMABLE ELECTRONIC THERMOSTAT

- OA SWIVEL BALL BEARING CASTERS WITH LOCKING FRONTS
- OA 2-SPEED FAN SWITCH
- OA INTERNAL CONDENSATE PUMP WITH OVERFLOW ALERT LIGHT
- OA AUTOMATIC WATER REGULATING VALVE
- OA HIGH PRESSURE SAFETY SWITCH
- OA WASHABLE ELECTROSTATIC AIR FILTER
- OA THREE PHASE MONITOR