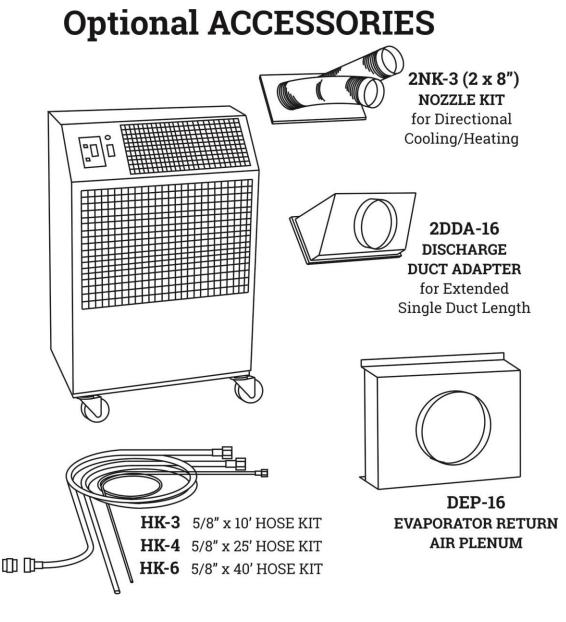

## PRODUCT FEATURES

OA 24 VOLT NON-PROGRAMMABLE ELECTRONIC THERMOSTAT

- OA SWIVEL BALL BEARING CASTERS WITH LOCKING FRONTS
- OA 2-SPEED FAN SWITCH
- OA INTERNAL CONDENSATE PUMP WITH OVERFLOW ALERT LIGHT
- OA AUTOMATIC WATER REGULATING VALVE
- OA HIGH PRESSURE SAFETY SWITCH
- OA WASHABLE ELECTROSTATIC AIR FILTER
- OA THREE PHASE MONITOR